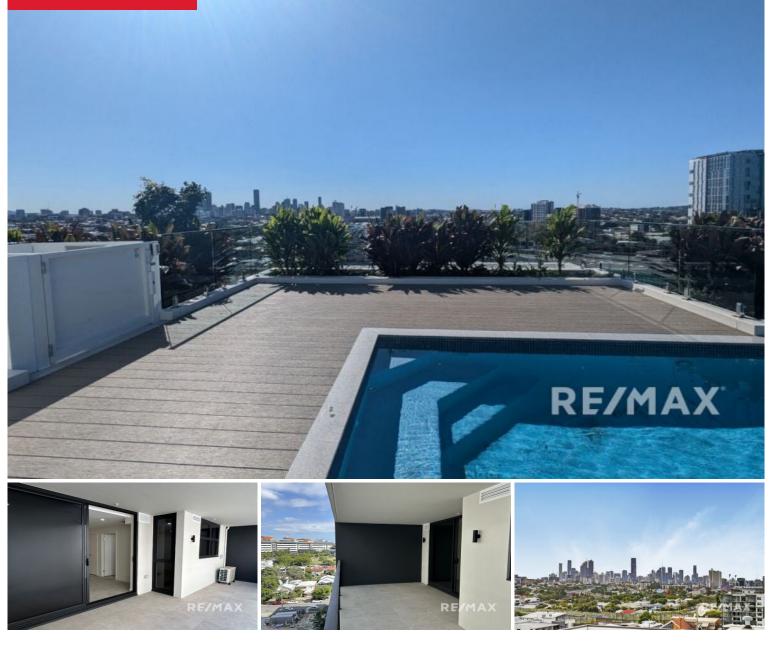

## 903/21-25 Carl Street, Woolloongabba

Discover Your Dream Home in the Heart of Woolloongabba! Welcome to this stunning brand-new 1-bedroom apartment, where modern elegance meets unparalleled convenience. Nestled in the vibrant heart of Woolloongabba, this exquisite residence offers breath-taking city views and an array of amenities that cater to a dynamic lifestyle. Enjoy a spacious and stylish open plan kitchen/living space, designed with comfort and functionality in mind. Ample storage ensures you have room for all your essentials and more, plus, reverse cycle A/C for all year round comfort. The main bedroom has built-in-robes and ceiling fans, plus, the floor to ceiling glass sliding doors, provide gorgeous natural lighting. Step out onto your private balcony and soak...