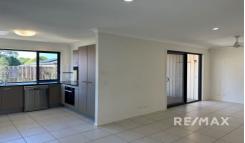

Features Include:

- Separate living and dining rooms
- Kitchen with stone bench tops, dishwasher, ample cupboard and bench space plus space for a large fridge
- 4 bedrooms with air, fans and built in robes
- There is a bonus 5th bedroom or study on the ground floor...