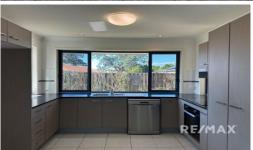

Features Include:

- Separate living and dining rooms
- Kitchen with stone bench tops, dishwasher, ample cupboard and bench space plus space for a large fridge
- 4 bedrooms with air, fans and built in robes
- There is a bonus 5th bedroom or study on the ground floor...