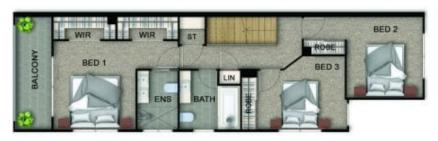

blished heritage precinct. Inspired by the timeless Hampton's inspired aesthetic. A stylish kitchen features stainless steel ILVE appliances, including a 75cm gas cooktop and electric oven, undermount rangehood and semi-integrated dishwasher. Fusing together the finest features of timeless profiled cabinetry in soft tones adjoining stone benchtops and feature tiled splash...







Price: \$880 per week

View: https://remaxexperience.com.au/8108958

**Leasing Team** M 0435 718 695

**RE/MAX** Experience



# TOWNHOME EIGHT

#### AREA SUMMARY

INTERNAL 171m<sup>2</sup>
PORCH, BALCONY 31m<sup>2</sup>
COURTYARD 21m<sup>2</sup>

OTAL 223m



Indicative only. Subject to Variations in accordance with the Contract Terms. See Identification Plan contained in the Disclosure Documents for areals).



### SECOND FLOOR



## FIRST FLOOR



GROUND FLOOR