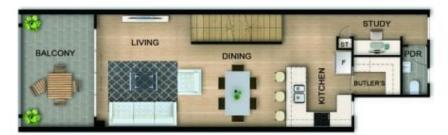

cinct. Inspired by the timeless Hampton's inspired aesthetic. A stylish kitchen features stainless steel ILVE appliances, including a 75cm gas cooktop and electric oven, undermount rangehood and semi-integrated dishwasher. Fusing together the finest features of timeless profiled cabinetry in soft tones adjoining stone benchtops and feature tiled splash...







Price: \$880 per week

View: https://remaxexperience.com.au/8108958

**Leasing Team** M 0435 718 695

**RE/MAX** Experience



# TOWNHOME EIGHT

#### AREA SUMMARY

INTERNAL 171m<sup>2</sup>
PORCH, BALCONY 31m<sup>2</sup>
COURTYARD 21m<sup>2</sup>

OTAL 223m



Indicative only. Subject to Variations in accordance with the Contract Terms. See Identification Plan contained in the Disclosure Documents for areals).



### SECOND FLOOR



## FIRST FLOOR



GROUND FLOOR