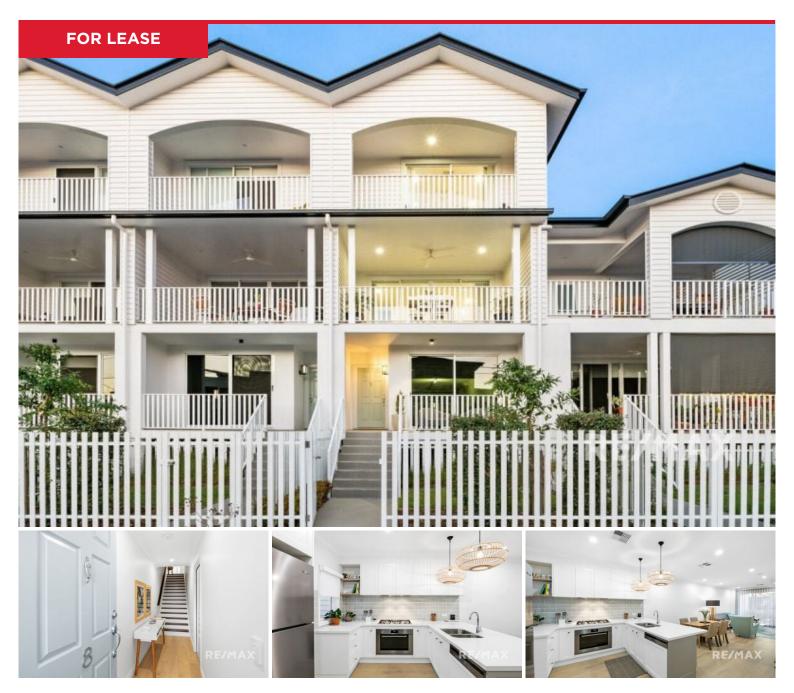

#### 8/19 Nicklin Street, Coorparoo

From the traditional gabled roof to the delicate lines of the picket fence, this stunning Hampton's inspired townhome enhances the surrounding established heritage precinct. Intricate detailing, such as the soft chintz hue of the front entry door, creates a warmth that flows throughout the property, enriching your time at home.

Architecturally imagined from the outside in, this townhome brings an elegant, contemporary take on a traditional style, seamlessly complementing the surrounding established heritage precinct. Inspired by the timeless Hampton's inspired aesthetic. A stylish kitchen features stainless steel ILVE appliances, including a 75cm gas cooktop and electric oven, undermount rangehood and semi-integrated dishwasher. Fusing together the finest features of timeless profiled cabinetry in soft tones adjoining stone benchtops and feature tiled splash...