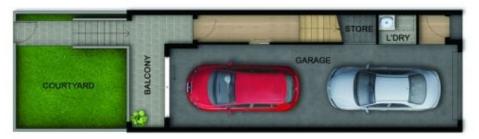

#### AREA SUMMARY

INTERNAL 171m<sup>2</sup>
PORCH, BALCONY 31m<sup>2</sup>
COURTYARD 21m<sup>2</sup>

OTAL 223m

Indicative only. Subject to Variations in accordance with the Contract Terms. See Identification Plan contained in the Disclosure Documents for areals).

## FIRST FLOOR

GROUND FLOOR