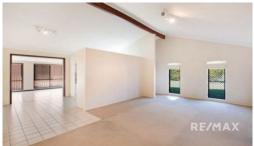

Entering the property you are greeted with a large open plan living and dining area which spills into both the refurbished kitchen and family room. The large living areas will accommodate all your furniture and the kitchen has ample cupboard and bench space. Internally the home is complete with 3 bedrooms, large main bathroom and access to double car lock up garage. Externally the large rear yard boasts a grassed area for the kids to play and is fenced.