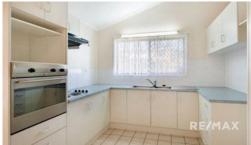

Entering the property you are greeted with a large open plan living and dining area which spills into both the refurbished kitchen and family room. The large living areas will accommodate all your furniture and the kitchen has ample cupboard and bench space. Internally the home is complete with 3 bedrooms, large main bathroom and access to double car lock up garage. Externally the large rear yard boasts a grassed area for the kids to play and is fenced.