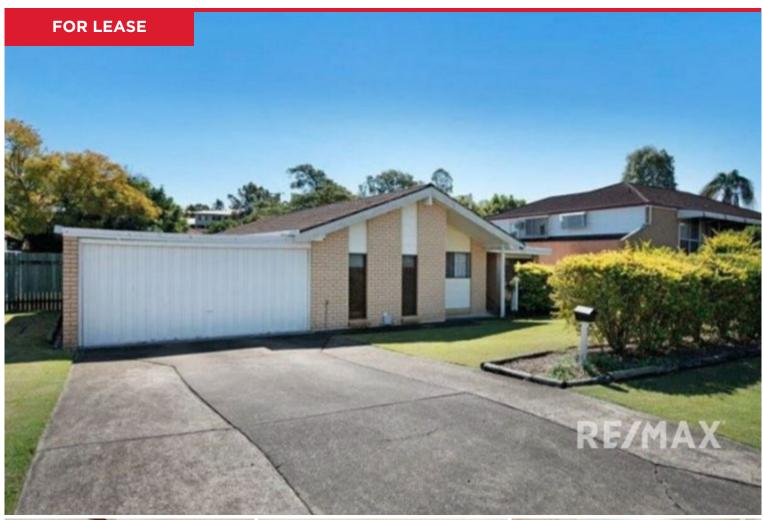

## 15 Idamea Street, Carina Heights

Only minutes drive to Westfield Carindale and a short walk to the local Carina cafe and restaurant precinct, this fabulous low set brick home in a quiet cul-de-sac position will make a fabulous home for your family.

Entering the property you are greeted with a large open plan living and dining area which spills into both the refurbished kitchen and family room. The large living areas will accommodate all your furniture and the kitchen has ample cupboard and bench space. Internally the home is complete with 3 bedrooms, large main bathroom and access to double car lock up garage. Externally the large rear yard boasts a grassed area for the kids to play and is fenced.