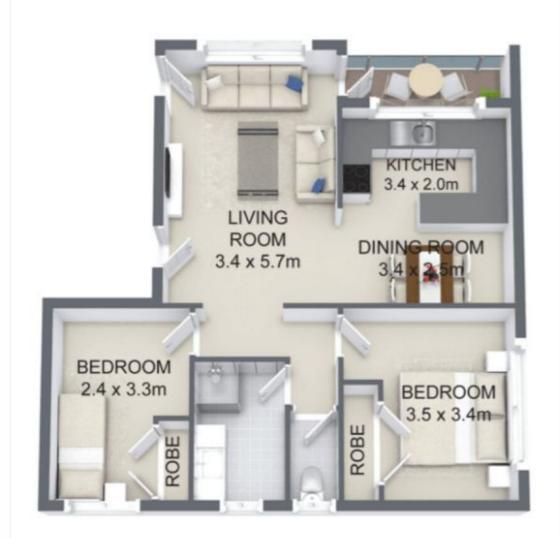

## 4/67 King Street, Annerley

Open plan living area and separate dining, large kitchen with electric cooking and plenty of cupboard space, two good sized bedroom with built-ins, main bathroom with separate toilet.

## Total Floor Area (Approx.) 70 SQM

The plans shown are for presentation purposes only and not part of any legal document or title. They are subject to errors, omissions, inaccuracies and should not be used as a sole and accuracy as a sole accuracy as a sole and accuracy as a sole accu

4/67 King St, Annerley

PLAN BY PROPERTYRENDER.COM