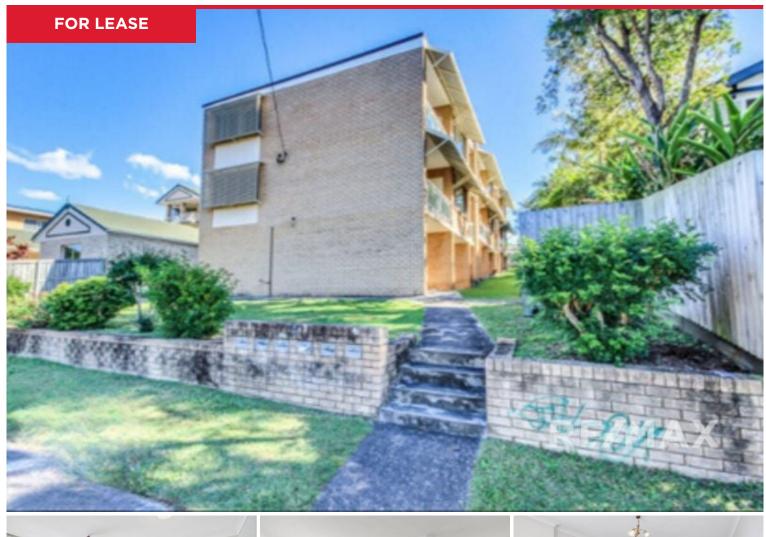

## 4/67 King Street, Annerley

Open plan living area and separate dining, large kitchen with electric cooking and plenty of cupboard space, two good sized bedroom with built-ins, main bathroom with separate toilet.

Small private balcony and lock up single car garage. Property Highlights:

? Prime Location: Situated near two major road systems, making your commute a breeze

and cutting travel time.

? Secure Parking: Enjoy peace of mind with a dedicated single carport in a secure

garage....

Price: \$450 per week

View: https://remaxexperience.com.au/8094797

**Leasing Team** M 0435 718 695

RE/MAX Experience