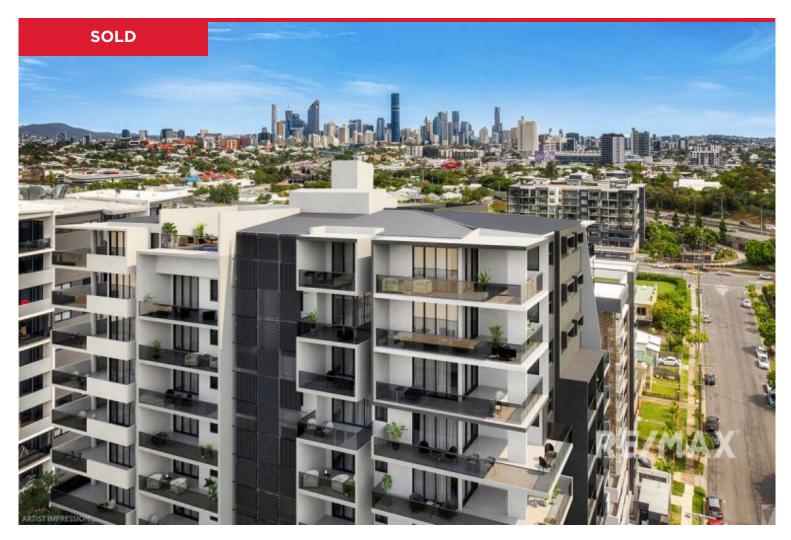

## 706/21-25 Carl Street, Woolloongabba

The Carl Residences exclusive one and two-bedroom apartments offer the most accessible lifestyle in Brisbane. On your doorstep are local amenities, cafes, restaurants, shopping centres and easy access to the Princess Alexandra and Mater Hospital precinct.

- ? LESS THAN 3KM TO THE CBD
- ? City views on the north side from level 4
- ? Sleek modern design offered in a demure and contrast colour scheme
- ? Spacious entertaining balconies
- ? Stylish modern kitchen and oversized bedrooms
- ? Air-conditioned and ceiling fans throughout
- ? Top of the range appliances with optional premium upgrades
- ? Rooftop pool and barbeque area
- ? Outdoor gym
- ? Secure underground parking with internal lift and exclusive additional spaces to

purchase

- ? 500m to Princess Alexandra Hospital
- ? 350m to Buranda Village Woolworths, Target, and restaurants

**Price:** \$505,000

View: https://remaxexperience.com.au/7941503

**David Cotterill** M 0433 230 680