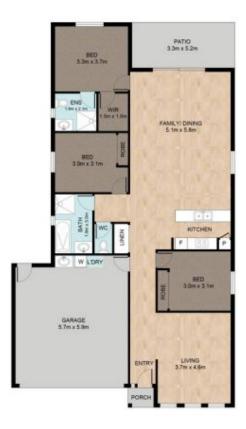

## 5 St Andrews Drive, Leichhardt

Neat, tidy and well-appointed to accommodate families, this single-level design offers easy and low-maintenance living, boasting a practical floor plan with great separation between living and bedroom areas. The open plan kitchen, living and dining space is centrally located with easy access to the alfresco area.

The benefits of this modern family home are endless, with a light-filled living area with a split system air conditioner, a contemporary modern kitchen with plenty of storage and stainless-steel appliances, four generous-sized bedrooms, and plenty of yard space for kids or a pet.

Perched on a 505m2 block in a peaceful location, and only walking distance to beautiful pa...

**Price:** \$451,000

View: https://remaxexperience.com.au/7174768

**David Cotterill** M 0433 230 680

**Jordan Arthurs** 0420 238 314

## 5 SAINT ANDREWS DRIVE, LEICHHARDT.

Whist every attempt has been made to ensure the accuracy of the floor plan contained here, measurements of the doors, windows,rooms and any other items are approximate and no responsibility is taken for error, omission or mis-statement. This plan is for illustrative purposes only and should only be used as such by any prospective purchaser. The services systems and appliances shown have not been further and no guarantee as to their operability or efficiency can be given.