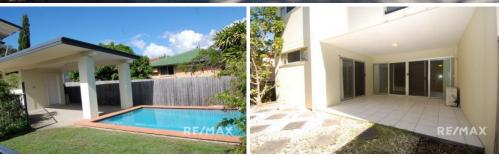

The modern kitchen offers an abundance of cupboard space including a pantry, large stone benchtop and stainless-steel appliances. The large open plan living area featuring tiled flooring opens to a covered north/easterly terrace and spacious private landscaped courtyard providing an extension of your living space....