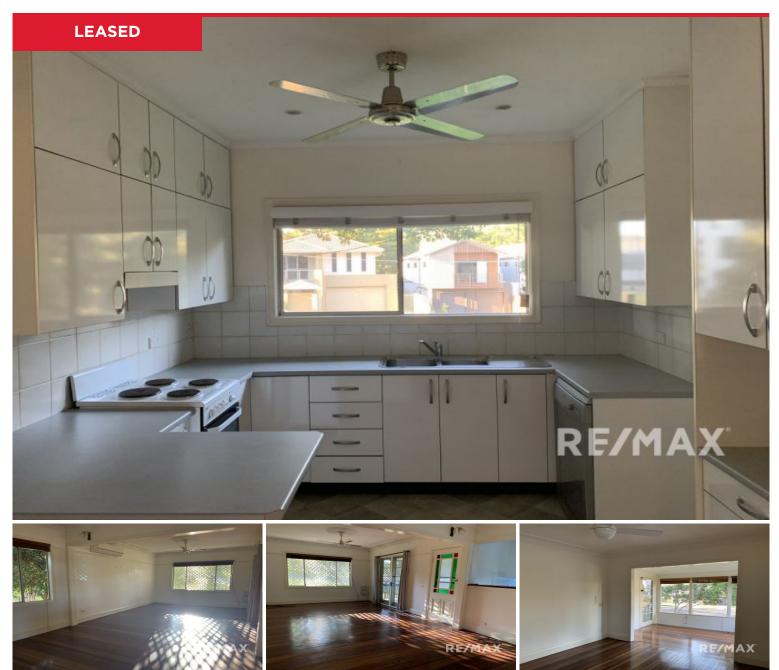

## 79 Hedley Avenue, Nundah

## \*\*3 Month Rental\*\*

The location is quiet and leafy, within walking distance to Toombul and Nundah Rail, Toombul Shopping Centre and bus terminus, Nundah Village shopping and cafe precinct. Criterium Bike Circuit and bikeway to Nudgee Beach is only a short stroll.

This is a huge growth suburb with several multi storey developments being constructed in the immediate vicinity. Easy access to major Arterial roads and both Airports 3 bedrooms

3 bathrooms

Self contained area downstairs...