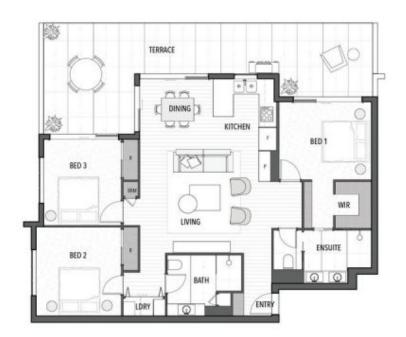

As you enter the property you are greeted by the open plan living area which has its own covered balcony. Separated in wings, the main bedroom with ensuite and walk in robe feature direct access to the city facing balcony, with the remaining two bedrooms located adjacent to the living area....

Price: FOR SALE

View: https://remaxexperience.com.au/6725268

**David Cotterill** M 0433 230 680

RE/MAX Experience

AREA SCHEDULE

INTERNAL AREA - 102m² EXTERNAL AREA - 37m² TOTAL AREA - 139m²

APARTMENT TYPE A5, LEVEL 3-10, 21-25 CARL ST, WOOLLOONGABBA