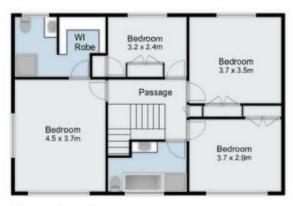

y home is only a short stroll from scenic parklands and the Westfield Carindale Shopping Centre. Ideally located in a quiet cul-de-sac, this 5 bedroom home offers lots of space for the growing and established family.

From the entrance hallway, the different spaces flow practically into one another, but still retaining privacy. The massive lounge room connects with the open-plan dining-kitchen and flows into the outdoor entertainment area and the inground pool. Here in the backyard, the passionate gardener has enough space to create a much-loved veggie garden, lush garden beds with still enough space for the kids to play....

The ground le...



Price: \$900,000 View: https://remaxexperience.com.au/6336995

David Cotterill M 0433 230 680



**RE/MAX** Experience

## **RE/MAX Experience**



Upper Level



## 4 Apley Court, Carindale Qld