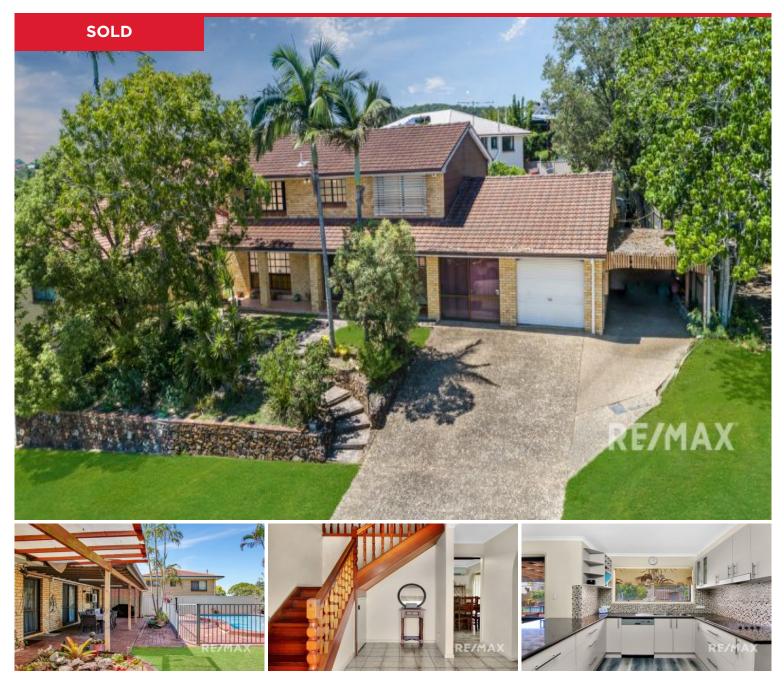

## 4 Apley Court, Carindale

## Sold prior to Auction

Offering a peaceful entertainment lifestyle around a large inground swimming pool this spectacular double storey family home is only a short stroll from scenic parklands and the Westfield Carindale Shopping Centre. Ideally located in a quiet cul-de-sac, this 5 bedroom home offers lots of space for the growing and established family.

From the entrance hallway, the different spaces flow practically into one another, but still retaining privacy. The massive lounge room connects with the open-plan dining-kitchen and flows into the outdoor entertainment area and the inground pool. Here in the backyard, the passionate gardener has enough space to create a much-loved veggie garden, lush garden beds with still enough space for the kids to play....

The ground le...

Price: \$900,000 View: https://remaxexperience.com.au/6336995

David Cotterill M 0433 230 680

**RE/MAX** Experience