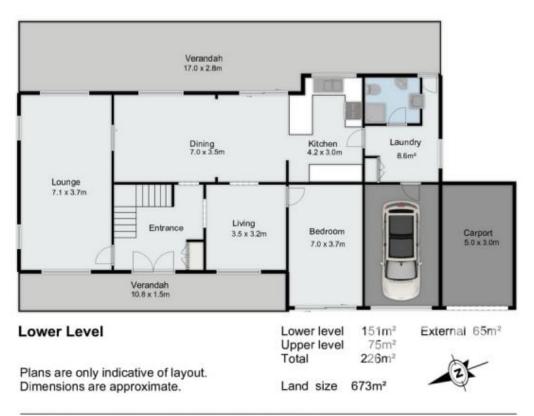

From the entrance hallway, the different spaces flow practically into one another, but still retaining privacy. The massive lounge room connects with the open-plan dining-kitchen and flows into the outdoor entertainment area and the inground pool. Here in the backyard, the passionate gardener has enough space to create a much-loved veggie garden, lush garden beds with still enough space for the kids to play....

The ground le...

Price: \$900,000 View: https://remaxexperience.com.au/6336995

David Cotterill M 0433 230 680

**RE/MAX** Experience